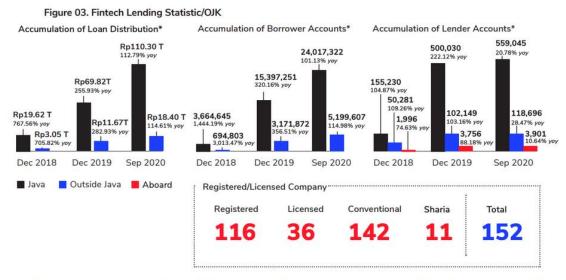

## Market Analysis:

Fintech Lending Statistic/OJK, Source: Fintech Report 2020, DSResearch in partnership with CIMB Niaga, Dec 2020

- With COVID-19 forcing consumers to move to digital channels, the fintech sector experienced growth in 2020 amid physical restrictions.
- Total volume in alternative financing in 2020 reached IDR 128.7 trillion (US\$9 billion) in September, more than doubling 2019's levels. The number of borrower accounts also doubled in 2020, surpassing 29 million.

## Licensed and Certification

DanaRupiah is a business entity established under the laws of Republic Indonesia. Registered with OJK on June 8, 2018, was issued a P2P license on May 18, 2020 and also a member of AFTECH, AFPI and KADIN.