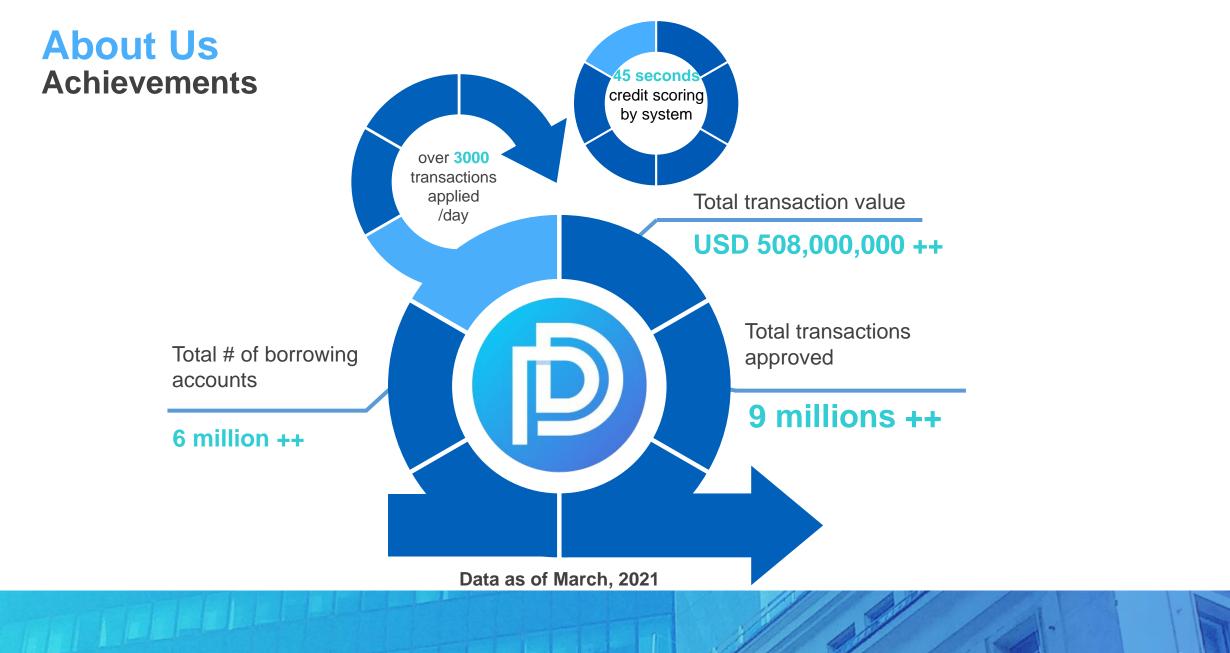

### About Us Achievements

PT Layanan Keuangan Berbagi established since January 2018

TKB90 (Success rate

of return in 90 days)

100%. Higher than

mostly other P2P.

With 90 employees to support back to back business.

> 6.5 millions Download