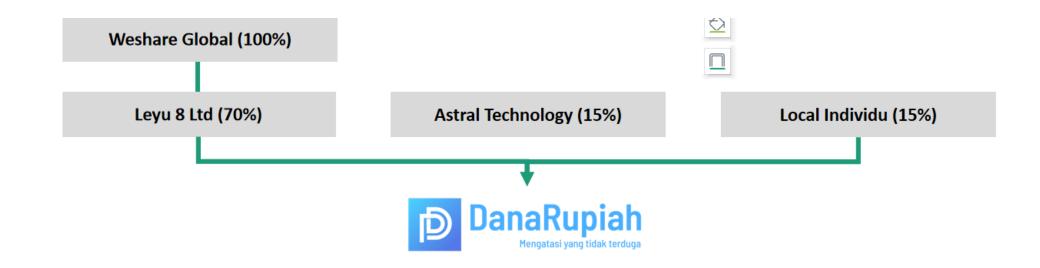

### About Us Background

DanaRupiah is part of Weshare Financial Group from China. Weshare Financial headquarter is in Beijing. Until 2021, Weshare Financial Group have penetrate to 7 other countries beside Indonesia. Please visit Weshare Financial Group website in www.weshare.com.cn