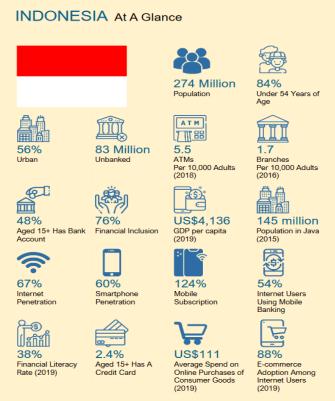

## Market Analysis:

- According to the MSME Ministry, Indonesia had 64 million MSMEs in 2018, of which 63 million are micro businesses. The MSME sector has absorbed 97% of workers, thereby contributing 61% to the country's gross domestic product. These MSMEs are highly underserved as they are costly to serve due to lack of credit information and history. According to the government, around 41 million MSMEs have access to credit from financial institutions while 23 million are not bankable. According to Asian Briefing, only eight million MSMEs have an online presence.
- In 2019/2020, increased P2P lending companies develop AI-powered credit scoring models and alternative lending solutions to serve the large, underserved population. As per 2020, total funding from P2P platforms reached IDR 113.46 trillion (USD7.7 billion) with close to 26 million borrowers, from over 160 fintech companies listed with the OJK, according to data from Bank Indonesia.

## Market Analysis:

Source: Wordometers, World Bank, Bank of Indonesia, Statista, OJK, We Are Social Digital Indonesia, e-Commy SEA 2019 (Google, Temasek, Bain)

- Currently, a large number of individuals and businesses still have no access to credit in Indonesia. Given that banks may not be able to serve this customer segment in a profitable manner, there is ample room for fintech growth.
- Moreover, increasing Internet and smartphone penetration, fueled by collaborations with other digital platforms (e.g. e-commerce, ride-hailing, logistics) will drive growth in the Indonesian fintech industry.