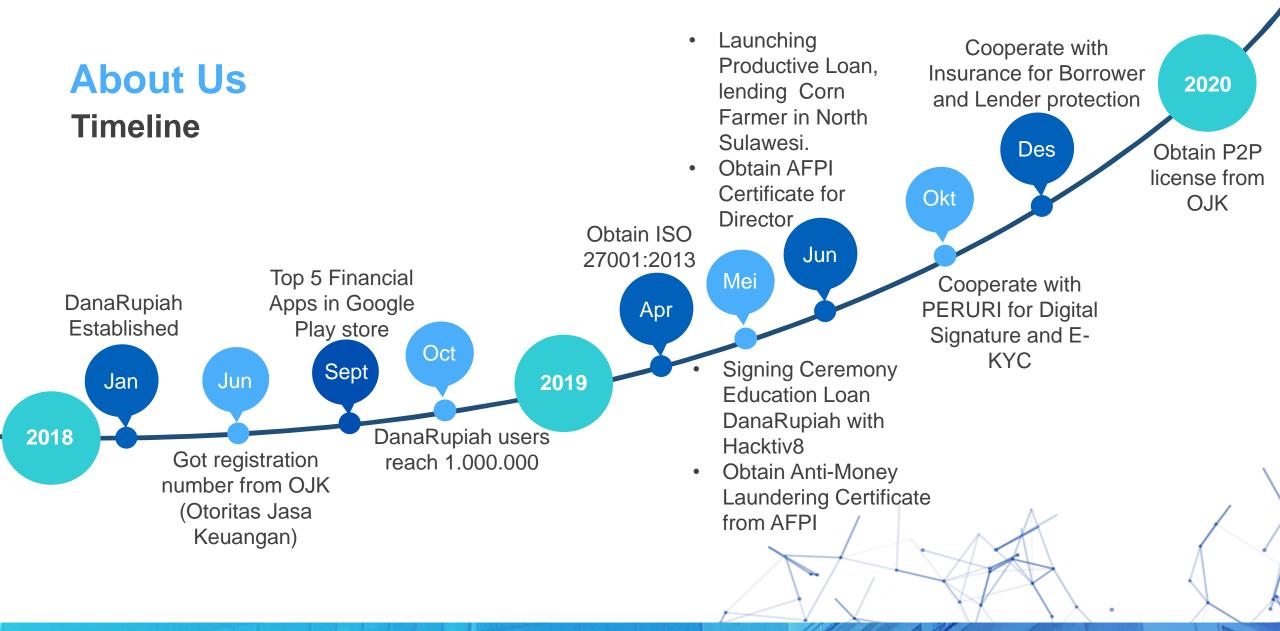

### About Us Achievements

PT Layanan Keuangan Berbagi established since January 2018

TKB90 (Success rate

of return in 90 days)

100%. Higher than

mostly other P2P.

With 90 employees to support back to back business.

#### **Otoritas Jasa Keuangan**

In May 2020, DanaRupiah obtain P2P license from OJK

In August 2018, DanaRupiah become one of AFTECH member.

#### Asosiasi Fintech Indonesia

In 2019, DanaRupiah become one of AFPI member. Pak Entjik S. Djafar (CEO DanaRupiah)

honored to be AFPI Head of Education, Literacy and Riset