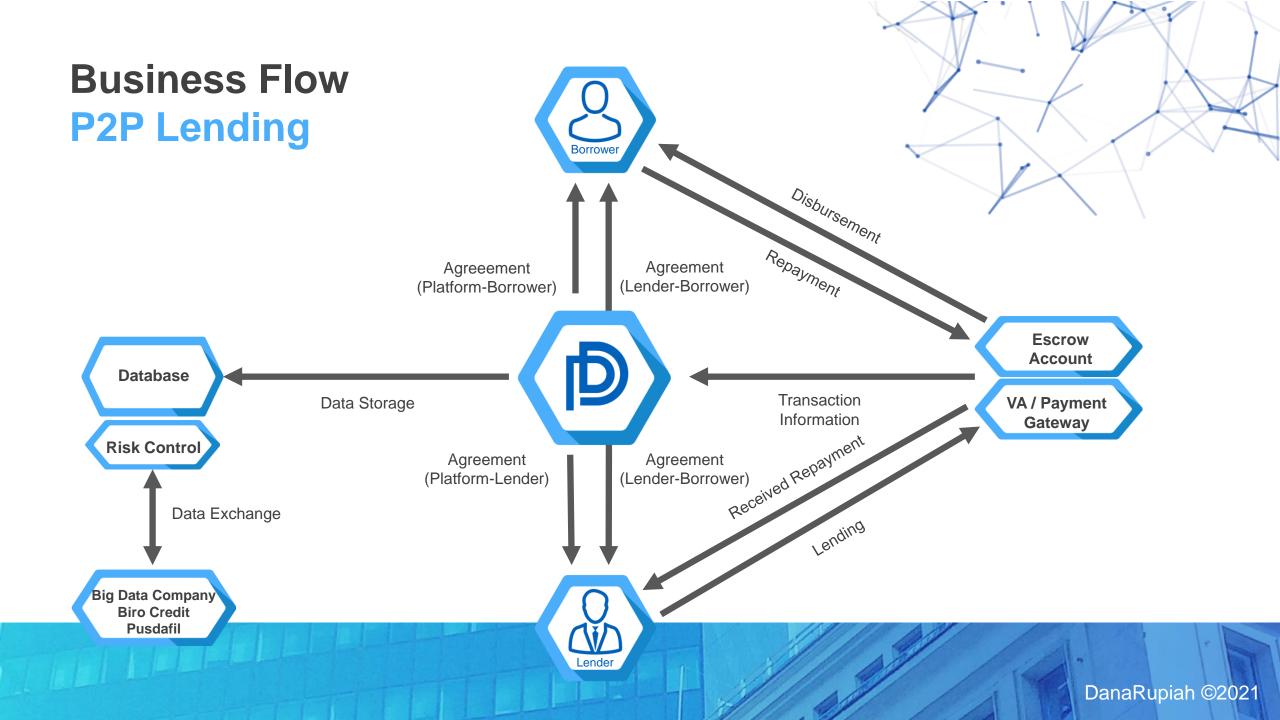

## Product Overview Cash Loan

# Limit Rp 400.000 s/d Rp 8.000.000

Average Rp 800.000 s/d Rp 4.000.000

## Product Overview Cash Loan

**Flexible Loan Duration** 