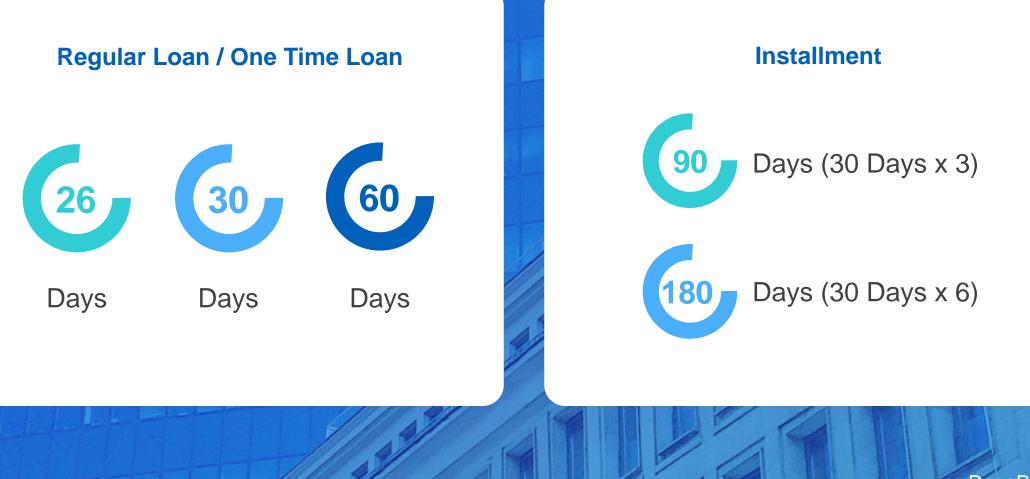

hare Financial Group website in www.weshare.com.cn





### About Us Achievements

PT Layanan Keuangan Berbagi established since January 2018

TKB90 (Success rate

of return in 90 days)

100%. Higher than

mostly other P2P.



With 90 employees to support back to back business.

> 6.5 millions Download



#### **Otoritas Jasa Keuangan**

In May 2020, DanaRupiah obtain P2P license from OJK



In August 2018, DanaRupiah become one of AFTECH member.



#### Asosiasi Fintech Indonesia

In 2019, DanaRupiah become one of AFPI member. Pak Entjik S. Djafar (CEO DanaRupiah)

honored to be AFPI Head of Education, Literacy and Riset





## Product Overview Cash Loan

# Limit Rp 400.000 s/d Rp 8.000.000

Average Rp 800.000 s/d Rp 4.000.000

## Product Overview Cash Loan

**Flexible Loan Duration** 



## Market Analysis:



- According to the MSME Ministry, Indonesia had 64 million MSMEs in 2018, of which 63 million are micro businesses. The MSME sector has absorbed 97% of workers, thereby contributing 61% to the country's gross domestic product. These MSMEs are highly underserved as they are costly to serve due to lack of credit information and history. According to the government, around 41 million MSMEs have access to credit from financial institutions while 23 million are not bankable. According to Asian Briefing, only eight million MSMEs have an online presence.
- In 2019/2020, increased P2P lending companies develop AI-powered credit scoring models and alternative lending solutions to serve the large, underserved population. As per 2020, total funding from P2P platforms reached