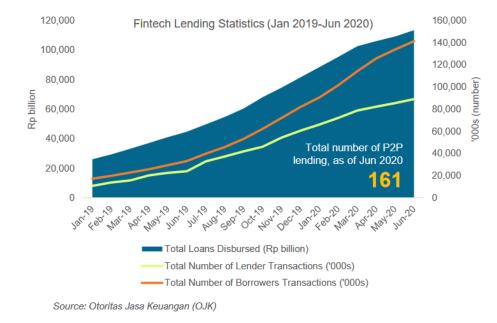

## Market Analysis:

Fintech Lending Statistic/OJK, Source: Fintech Report 2020, DSResearch in partnership with CIMB Niaga, Dec 2020

- With COVID-19 forcing consumers to move to digital channels, the fintech sector experienced growth in 2020 amid physical restrictions.
- Total volume in alternative financing in 2020 reached IDR 128.7 trillion (US\$9 billion) in September, more than doubling 2019's levels. The number of borrower accounts also doubled in 2020, surpassing 29 million.