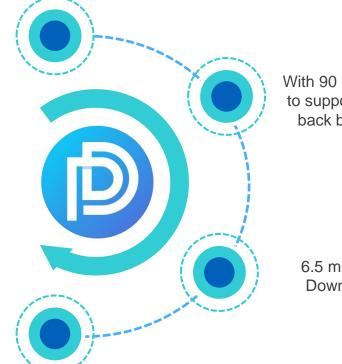

### About Us Achievements

PT Layanan Keuangan Berbagi established since January 2018

TKB90 (Success rate

of return in 90 days)

100%. Higher than

mostly other P2P.

With 90 employees to support back to back business.

> 6.5 millions Download