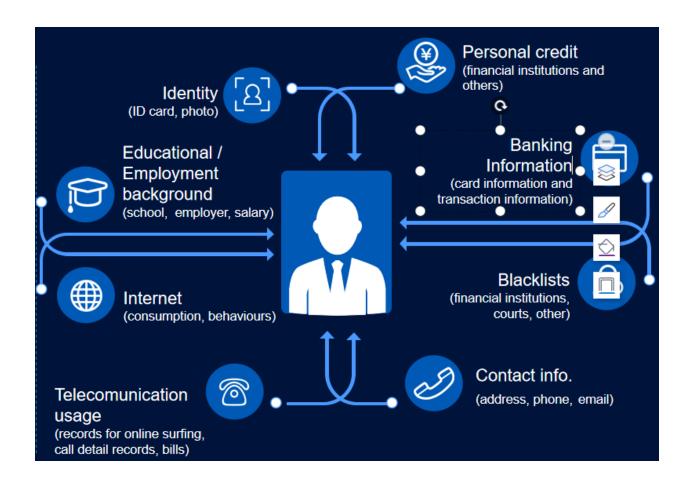

## **Background**

DanaRupiah established on 2018 and granted license by OJK on 2020. Our DanaRupiah apps has been download more than 8.6 million times with 6.1 million users.

We have built over 30 anti-fraud models with our own data and by working with third-party credit investigators, accumulated strong anti-fraud and filtering capabilities, we are confidence in our risk scoring model. User profiling and scoring enabled our 6 million users and over one billion pieces of data with multi-tiered credit evaluation model and risk control dimensions, we able to build over 150 models to determine each customers' risk levels upon signing in.