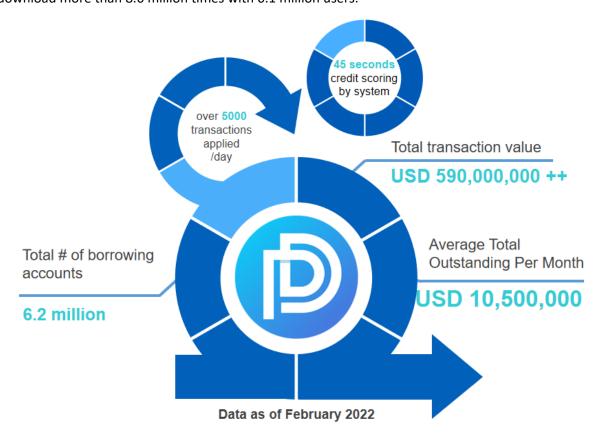

## **Background**

DanaRupiah established on 2018 and granted license by OJK on 2020. Our DanaRupiah apps has been download more than 8.6 million times with 6.1 million users.

We have built over 30 anti-fraud models with our own data and by working with third-party credit investigators, accumulated strong anti-fraud and filtering capabilities, we are confidence in our risk scoring model. User profiling and scoring enabled our 6 million users and over one billion pieces of data with multi-tiered credit evaluation model and risk control dimensions, we able to build over 150 models to determine each customers' risk levels upon signing in.